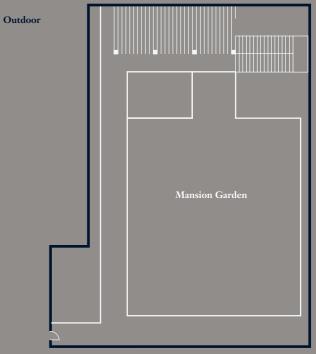

### Mansion Garden

Enclosed behind the Mansion's signature peach stucco walls, the Mansion Garden is intimately scaled providing an exquisite backdrop for a memorable affair up to 80 guests.