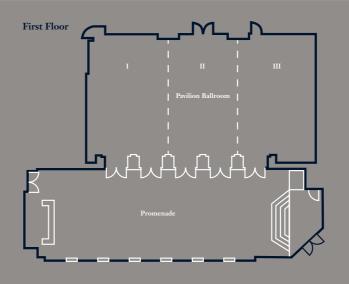

### Pavilion Ballroom

Decorated in a contemporary residential style, the Pavilion Ballroom offers 2,232 square feet of space and accommodates events for up to 300 people. The Pavilion adjoins the sun-drenched Promenade reception foyer and is divisible into three separate sections, each able to host up to 70 guests for smaller events.

### Promenade

The beautiful reception foyer of the Pavilion Ballroom features dazzling windows and elegant chandeliers. Awash in abundant natural light, the Promenade is reminiscent of a glamorous residential conservatory, providing a garden-like setting for lunches, dinners and receptions.