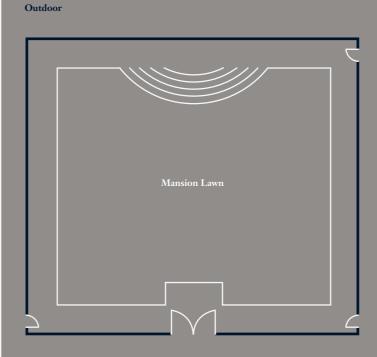

### Mansion Lawn

Beautifully manicured and accentuated with elegant Italian-inspired motifs, the Mansion Lawn is the city's most extraordinary stage for bespoke outdoor wedding celebrations and events accommodating up to 600 people.