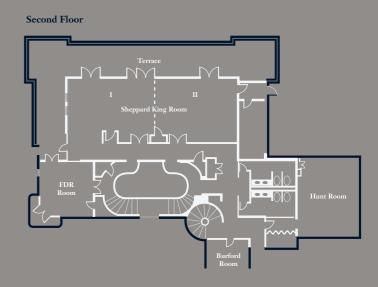

### Sheppard King Room

Guests enjoy a breathtaking view of Turtle Creek from the spacious Sheppard King Room. An ideal venue for elegant parties, receptions and meetings, the room has the added appeal of an outdoor terrace. The room comfortably seats 70 people for dining and can host up to 100 guests for a reception.

### FDR Room

A welcoming venue offering 272 square feet of space, the intimate FDR Room is designed for smaller parties and meetings. The room's French doors overlook the hotel's landscaped courtyard and provide access to a terrace that can be utilized for cocktail receptions and meeting breaks.

## Burford Room

A residentially appointed boardroom for executive conferences, the Burford Room is ideal for quiet, productive business gatherings.

### Hunt Room

The 437-square-foot Hunt Room, ideal for dining, receptions and meetings, is a residentially styled function space featuring a private entry foyer and faux fireplace.