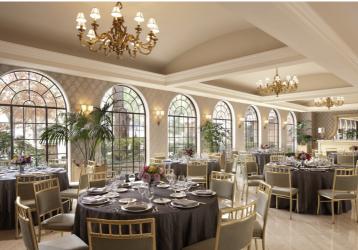

### Pavilion Ballroom

Decorated in a contemporary residential style, the Pavilion Ballroom offers 2,232 square feet of space and accommodates events for up to 300 people. The Pavilion adjoins the sun-drenched Promenade reception foyer and is divisible into three separate sections, each able to host up to 70 guests for smaller events.

### Promenade

The beautiful reception foyer of the Pavilion Ballroom features dazzling windows and elegant chandeliers. Awash in abundant natural light, the Promenade is reminiscent of a glamorous residential conservatory, providing a garden-like setting for lunches, dinners and receptions.